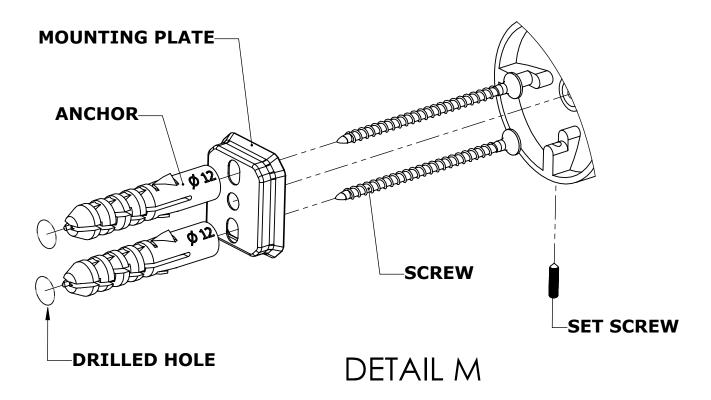

## DT-1TB-22-GAL

**Step 1:** Drill holes in Wall for screw anchors and attach Mounting Plate to Wall

Determine your desired location for installation and make a mark for the location of the mounting plate. Remove mounting plate from backplate by loosening set screw in backplate as pictured below. Place center hole of mounting plate over mark made above. Make 2 marks where mounting screws will be placed as shown below. Drill hole at each of the marks. (You may substitute other style mounting anchors or screws if desired). Place anchors into the holes made. Place mounting plate over holes and secure to mounting surface using screws as shown below.