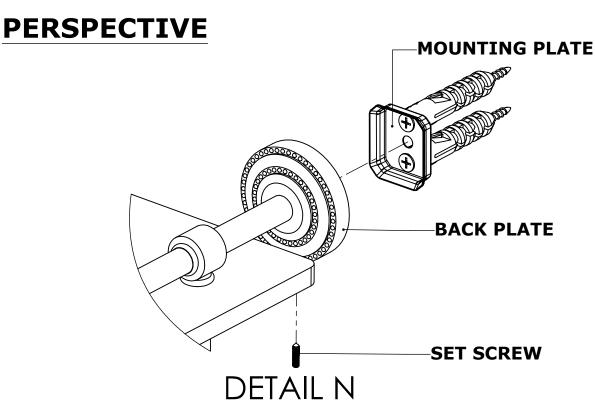

## **INSTALLATION INSTRUCTIONS**

Step 2: Attach Bracket to Mounting Plate.

Place bracket on mounting plate and secure by tightening set screw as shown below.