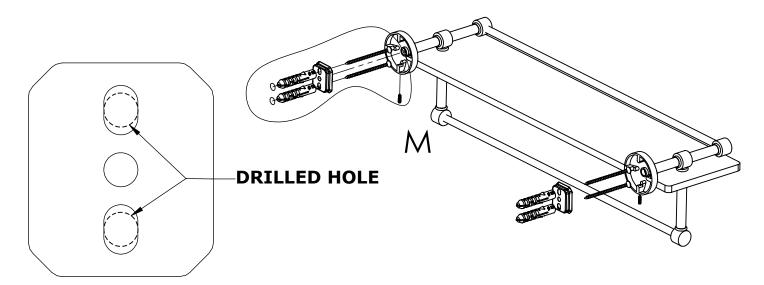

## DT-1TB-22-GAL

**Step 1:** Drill holes in Wall for screw anchors and attach Mounting Plate to Wall

Determine your desired location for installation and make a mark for the location of the mounting plate. Remove mounting plate from backplate by loosening set screw in backplate as pictured below. Place center hole of mounting plate over mark made above. Make 2 marks where mounting screws will be placed as shown below. Drill hole at each of the marks. (You may substitute other style mounting anchors or screws if desired). Place anchors into the holes made. Place mounting plate over holes and secure to mounting surface using screws as shown below.