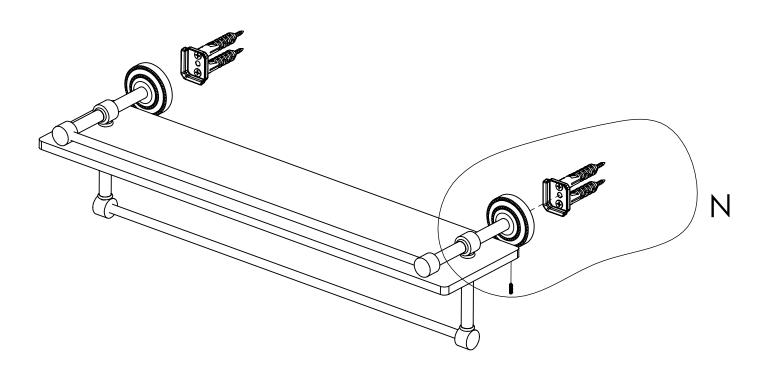

## **INSTALLATION INSTRUCTIONS**

Step 2: Attach Bracket to Mounting Plate.

Place bracket on mounting plate and secure by tightening set screw as shown below.